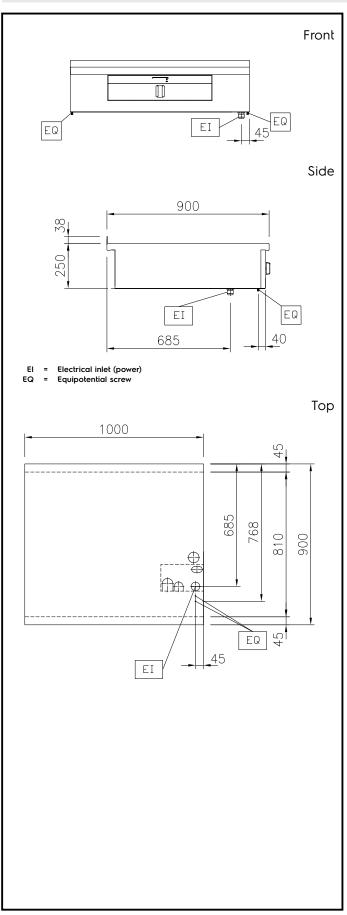

## Electric

| Supply voltage:<br>Total Watts: | 230 V/1N ph/50/60 Hz<br>0.95 kW |
|---------------------------------|---------------------------------|
| Key Information:                |                                 |
| External dimensions, Width:     | 1000 mm                         |
| External dimensions, Depth:     | 900 mm                          |
| External dimensions, Height:    | 250 mm                          |
| Net weight:                     | 42 kg                           |
| Configuration                   | One-Side Operated;Top           |
| Front Plates Power:             | 0 - 0 kW                        |
| Front Plates dimensions:        |                                 |
| Sustainability                  |                                 |